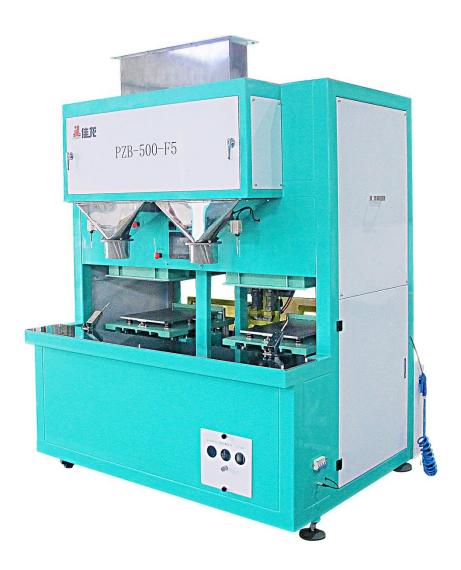

ls processing industry of vacuum package
- 2. Centralized control with touch screen combined with intelligent control instruments, finishing weighing-feeding-vacuuming-heat sealing-discharging-delivering. Real-time tracking system status, human-computer. Friendly interface and easy operation.
- 3. Special design of double working station, compact structure, finishing the angular cubic packaging in the limited space.
- 4. Original designed two sides shaping.
- 5. Adopt imported load cell, pneumatic element and detective element, reliable and with a self-reduction and safety

# **進佳矩** Zhangzhou Jialong Technology Inc.

devices

- 6. The material of main structure is aluminum and stainless steel, attractive looking and durable using.
  - 7. Reserve RS232/485 interface

## v. Product photo:



# **進進** Zhangzhou Jialong Technology Inc.



Bag suggestion:

## Zhangzhou Jialong Technology Inc.



### Product sample:



# **進度形** Zhangzhou Jialong Technology Inc.



Demo Video:

https://youtu.be/MYxOmZoAvJg