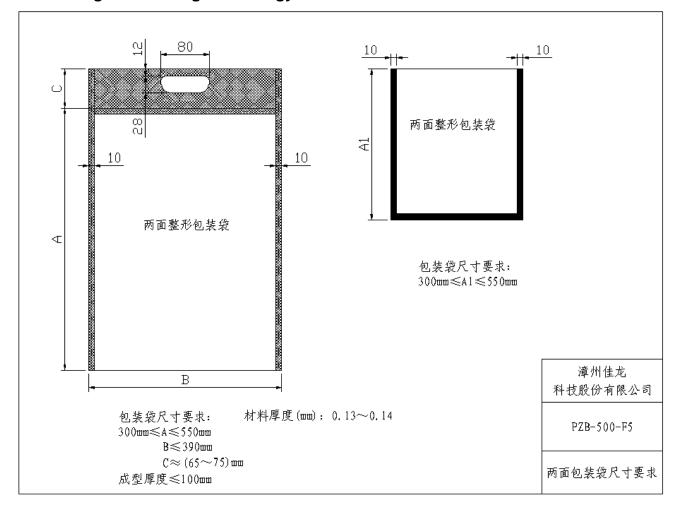

ligent control instruments, finishing weighing-feeding-vacuuming-heat sealing-discharging-delivering. Real-time tracking system status, human-computer. Friendly interface and easy operation.
- 3. Special design of double working station, compact structure, finishing the angular cubic packaging in the limited space.
- 4. Original designed two sides shaping.
- 5. Adopt imported load cell, pneumatic element and detective element, reliable and with a self-reduction and safety

# **進佳矩** Zhangzhou Jialong Technology Inc.

devices

- 6. The material of main structure is aluminum and stainless steel, attractive looking and durable using.
  - 7. Reserve RS232/485 interface

## v. Product photo:



# **進進** Zhangzhou Jialong Technology Inc.



Bag suggestion:

## Zhangzhou Jialong Technology Inc.



### Product sample:



# **進度形** Zhangzhou Jialong Technology Inc.



Demo Video:

https://youtu.be/MYxOmZoAvJg