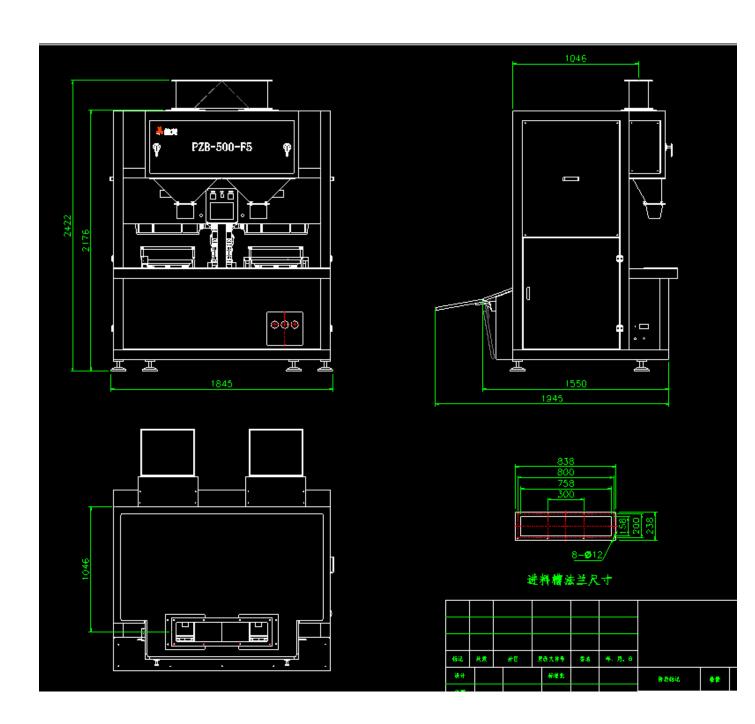

### ii. Technical parameters

| Model No.            | PZB-500-F5                                                                              |  |
|----------------------|-----------------------------------------------------------------------------------------|--|
| Weighing Range       | 1~10                                                                                    |  |
| Packing Speed        | 360~500                                                                                 |  |
| Power Supply         | 4N-AC380v 50Hz 3.3kw                                                                    |  |
| Air ,Air Consumption | 0.4~0.6MPa 0.5m3/min                                                                    |  |
| Product Size (MM)    | $1845\text{mm}(\text{L}) \times 1705\text{mm}(\text{W}) \times 2390\text{mm}(\text{H})$ |  |